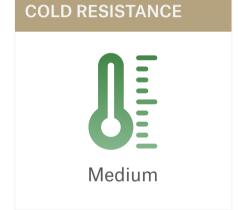

## AGRONOMIC CHARACTERISTICS

| CYCLE                      | Spring             |
|----------------------------|--------------------|
| PRECOCITY                  | Early              |
| TALLA A MADURACIÓN         | High (40/45 cm)    |
| QUALITY                    | Feed               |
| GRAIN COLOR                | Yellow             |
| PMG (THOUSAND SEED WEIGHT) | From 210 to 230 gr |
| PROTEIN CONTENT            | High               |