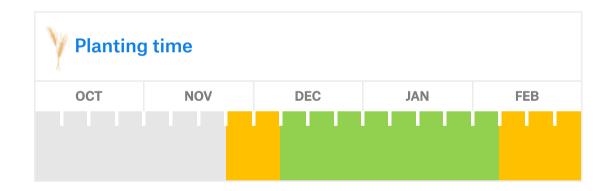

## AGRONOMIC CHARACTERISTICS

| CYCLE                      | Spring             |
|----------------------------|--------------------|
| PRECOCITY                  | Early              |
| TALLA A MADURACIÓN         | High (40/45 cm)    |
| QUALITY                    | Feed               |
| GRAIN COLOR                | Yellow             |
| PMG (THOUSAND SEED WEIGHT) | From 210 to 230 gr |
| PROTEIN CONTENT            | High               |