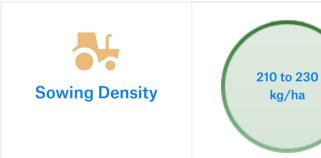

## AGRONOMIC CHARACTERISTICS

| CYCLE                      | Spring             |
|----------------------------|--------------------|
| PRECOCITY                  | Early              |
| TALLA A MADURACIÓN         | High (40/45 cm)    |
| QUALITY                    | Feed               |
| GRAIN COLOR                | Yellow             |
| PMG (THOUSAND SEED WEIGHT) | From 210 to 230 gr |
| PROTEIN CONTENT            | High               |