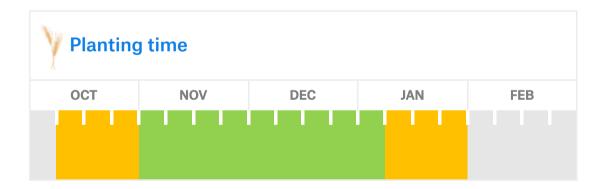

# **PABLO**

PABLO is an oat with a high productive potential. Its hardiness made that shows it even in difficult conditions. Its grain is big sized and uniform, their colour is a very light yellow.

PABLO has a very good resistance to lodging, standing out also for its very good health.



### **GRAIN COLOR**



# PABLO, a good choice due to:



- Its productivityIts healthy
- Its resistance to lodging





#### AGRONOMIC CHARACTERISTICS

| CYCLE               | Spring         |
|---------------------|----------------|
| PRECOCITY           | Early          |
| RIPENING            | Medium / High  |
| LODGING RESISTEANCE | High           |
| APTITUDE            | Grain - Forage |

## **DISEASE RESISTANCE**