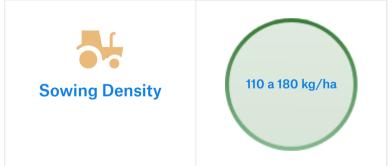

# **PABLO**

PABLO is an oat with a high productive potential. Its hardiness made that shows it even in difficult conditions. Its grain is big sized and uniform, their colour is a very light yellow.

PABLO has a very good resistance to lodging, standing out also for its very good health.



### **GRAIN COLOR**



# PABLO, a good choice due to:



- Its productivityIts healthy
- Its resistance to lodging





#### AGRONOMIC CHARACTERISTICS

| CYCLE               | Spring         |
|---------------------|----------------|
| PRECOCITY           | Early          |
| RIPENING            | Medium / High  |
| LODGING RESISTEANCE | High           |
| APTITUDE            | Grain - Forage |

## **DISEASE RESISTANCE**