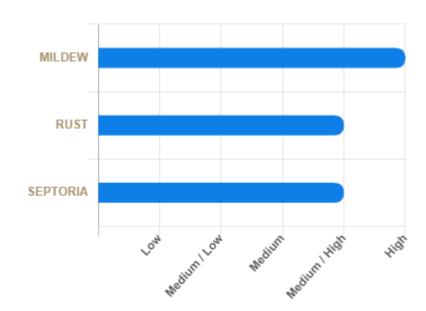

# **PABLO**

PABLO is an oat with a high productive potential. Its hardiness made that shows it even in difficult conditions. Its grain is big sized and uniform, their colour is a very light yellow.

PABLO has a very good resistance to lodging, standing out also for its very good health.



### **GRAIN COLOR**



# PABLO, a good choice due to:



- Its productivityIts healthy
- Its resistance to lodging





#### AGRONOMIC CHARACTERISTICS

| CYCLE               | Spring         |
|---------------------|----------------|
| PRECOCITY           | Early          |
| RIPENING            | Medium / High  |
| LODGING RESISTEANCE | High           |
| APTITUDE            | Grain - Forage |

## **DISEASE RESISTANCE**