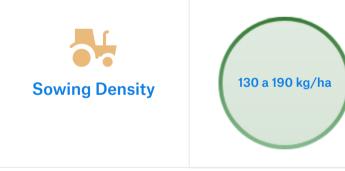

## CELESTE

CELESTE is **guarantee of high yields**. Registered in 2019, since that moment it is on the podium in the French rehearsals. Very good behavior against bedridden.

CELESTE, its grain is intense black and high specific weight.

#### CULTIVATION AREA





### CELESTE, a good option:

- For productivity
- Due to rusticity
- By grain quality





# AGRONOMIC CHARACTERISTICS

#### DISEASE RESISTANCE

| <br>CV | CI | E |
|--------|----|---|

Spring

| UTCLE                   | Spring         |
|-------------------------|----------------|
| PRECOCITY               | Early          |
|                         | Medium / High  |
| 👯 👯 LODGING RESISTEANCE | High           |
| APTITUDE                | Grain - Forage |

| MILDEW   |                                        |        |        |             |      |
|----------|----------------------------------------|--------|--------|-------------|------|
|          |                                        |        |        |             |      |
| DUCT     |                                        |        |        |             |      |
| RUST     |