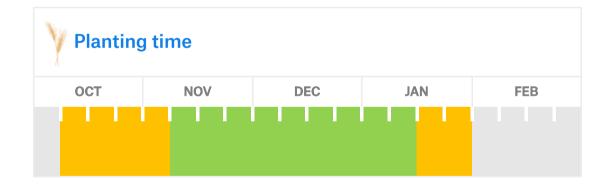

## CELESTE

CELESTE is **guarantee of high yields**. Registered in 2019, since that moment it is on the podium in the French rehearsals. Very good behavior against bedridden.

CELESTE, its grain is intense black and high specific weight.

#### CULTIVATION AREA





### CELESTE, a good option:

- For productivity
- Due to rusticity
- By grain quality





# AGRONOMIC CHARACTERISTICS

#### DISEASE RESISTANCE

| <br>CV | CI | E |
|--------|----|---|

Spring

| UTCLE                   | Spring         |
|-------------------------|----------------|
| PRECOCITY               | Early          |
|                         | Medium / High  |
| 👯 👯 LODGING RESISTEANCE | High           |
| APTITUDE                | Grain - Forage |

| MILDEW   |                                        |        |        |             |      |
|----------|----------------------------------------|--------|--------|-------------|------|
|          |                                        |        |        |             |      |
| DUCT     |                                        |        |        |             |      |
| RUST     |