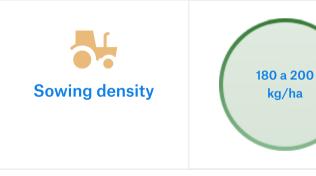

# Spring barley **PEVTER**

very reliable classic spring barley

## PEWTER

PEWTER has been the most certified barley variety the last years in Spain, and still the most used for malting beer production.

PEWTER has **good behaviour in any kind of soil**. Due to its productivity and lodging resistance, it's suitable even in irrigated areas.

### **PEWTER**, the reference barley in Spain for malting.









# AGRONOMIC FEATURES

### DISEASES RESISTANCE

| CYCLE        | Spring       | MILDEW          |                       |           |
|--------------|--------------|-----------------|-----------------------|-----------|
| EARLINESS    | Early        | RUST            |                       |           |
| STRAW HEIGHT | Medium / Low | RINCHOSPORIUM   |                       |           |
| QUALITY      | Malting      | HELMINTOSPORIUM |                       |           |
|              |              |                 | Los Medium Los Medium | HIGE HIGE |



Pl. Josep Pané, 1 · 25230 Mollerussa (Lleida) - +34 973 600 458

www.agrusa.com - agrusa@agrusa.com