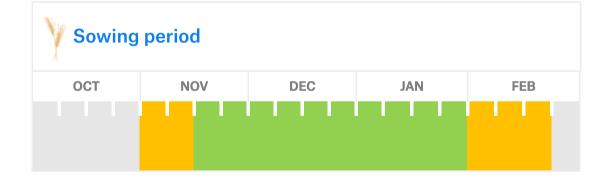

# Spring barley **PEVTER**

very reliable classic spring barley

## PEWTER

PEWTER has been the most certified barley variety the last years in Spain, and still the most used for malting beer production.

PEWTER has **good behaviour in any kind of soil**. Due to its productivity and lodging resistance, it's suitable even in irrigated areas.

### **PEWTER**, the reference barley in Spain for malting.









# AGRONOMIC FEATURES

### DISEASES RESISTANCE

| CYCLE        | Spring       | MILDEW          |                       |           |
|--------------|--------------|-----------------|-----------------------|-----------|
| EARLINESS    | Early        | RUST            |                       |           |
| STRAW HEIGHT | Medium / Low | RINCHOSPORIUM   |                       |           |
| QUALITY      | Malting      | HELMINTOSPORIUM |                       |           |
|              |              |                 | Los Medium Los Medium | HIGE HIGE |



Pl. Josep Pané, 1 · 25230 Mollerussa (Lleida) - +34 973 600 458

www.agrusa.com - agrusa@agrusa.com