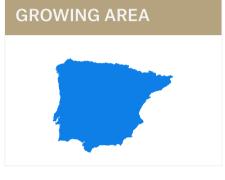

#### **FOCUS**

FOCUS is a high yielding spring barley that arrives with the guarantee of their good results along Europe.

FOCUS is suitable for any kind of land. Its earliness is also a key point.

- High Yielding
- Earliness