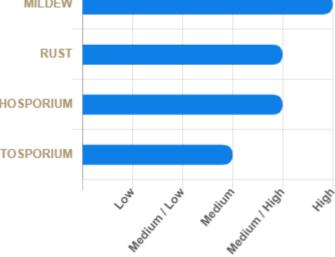

#### DISEASES RESISTANCE

| CYCLE        | Spring         | MILDEW                |       |   |     |     |
|--------------|----------------|-----------------------|-------|---|-----|-----|
| EARLINESS    | Very early     | RUST                  |       |   |     |     |
| STRAW HEIGHT | Medium / Short | <b>RINCHO SPORIUM</b> |       |   |     |     |
| QUALITY      | Malting        | HELMINTO SPORIUM      |       |   |     |     |
|              |                |                       | <br>4 | 4 | š š | š š |