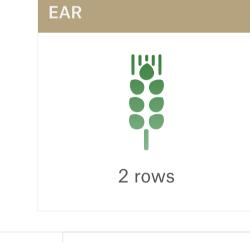

#### DISEASES RESISTANCE

| CYCLE        | Spring         | MILDEW                |       |   |     |     |
|--------------|----------------|-----------------------|-------|---|-----|-----|
| EARLINESS    | Very early     | RUST                  |       |   |     |     |
| STRAW HEIGHT | Medium / Short | <b>RINCHO SPORIUM</b> |       |   |     |     |
| QUALITY      | Malting        | HELMINTO SPORIUM      |       |   |     |     |
|              |                |                       | <br>4 | 4 | š š | š š |