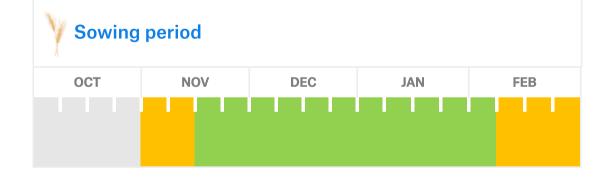

# Spring barley

New!

## FING, HIGH YIELDING and EARLY barley... All in one!!!

#### **FOCUS**

FOCUS is a high yielding spring barley that arrives with the guarantee of their good results along Europe.

FOCUS is suitable for any kind of land. Its earliness is also a key point.









- High Yielding
- Earliness



180 a 200

kg/ha





### AGRONOMIC FEATURES

#### DISEASES RESISTANCE

| CYCLE        | Spring         | MILDEW                |       |   |     |     |
|--------------|----------------|-----------------------|-------|---|-----|-----|
| EARLINESS    | Very early     | RUST                  |       |   |     |     |
| STRAW HEIGHT | Medium / Short | <b>RINCHO SPORIUM</b> |       |   |     |     |
| QUALITY      | Malting        | HELMINTO SPORIUM      |       |   |     |     |
|              |                |                       | <br>4 | 4 | š š | š š |





Pl. Josep Pané, 1 · 25230 Mollerussa (Lleida) - +34 973 600 458

www.agrusa.com - agrusa@agrusa.com