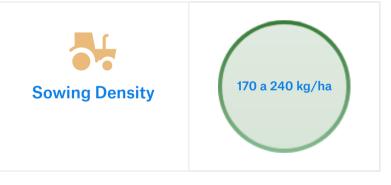

# Spring barley

# LTING, HIGH YIELDING and EARLY barley... All in one!!!

## **FOCUS**

FOCUS is a high yielding spring barley that arrives with the guarantee of their good results along Europe.

FOCUS is suitable for any kind of land. Its earliness is also a key point.

#### It's a SAFE BET!

- Malting
  - High YieldingEarliness









## AGRONOMIC CHARACTERISTICS

# DISEASE RESISTANCE

| IIII CYCLE | Spring | MILDEW |  |  |  |
|------------|--------|--------|--|--|--|
|            |        |        |  |  |  |
|            |        |        |  |  |  |

| PRECOCITY | Very early     | RUST            |                |                    | )      |
|-----------|----------------|-----------------|----------------|--------------------|--------|
|           | Medium / Short | RINCHOSPORIUM   |                |                    |        |
| QUALITY   | Feed           | HELMINTOSPORIUM |                |                    |        |
|           |                |                 | Low Medium Low | Medium Medium High | in wat |



Pl. Josep Pané, 1 · 25230 Mollerussa (Lleida) - +34 973 600 458

www.agrusa.com - agrusa@agrus