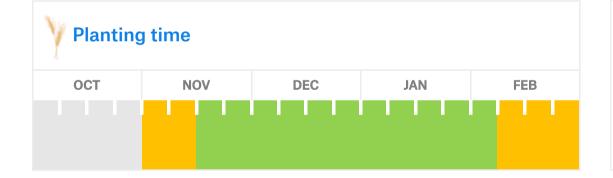

# DISEASE RESISTANCE

| IIII CYCLE | Spring | MILDEW |  |  |  |
|------------|--------|--------|--|--|--|
|            |        |        |  |  |  |
|            |        |        |  |  |  |

| PRECOCITY | Very early     | RUST            |                |                    | )      |
|-----------|----------------|-----------------|----------------|--------------------|--------|
|           | Medium / Short | RINCHOSPORIUM   |                |                    |        |
| QUALITY   | Feed           | HELMINTOSPORIUM |                |                    |        |
|           |                |                 | Low Medium Low | Medium Medium High | in wat |