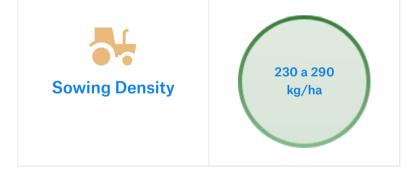

# Winter soft wheat CELEBRIT

New!

# /ery high productive potential with tolerance to mosaid virosis

### **CELEBRITY**

CELEBRITY is a common wheat variety **registered** in **Spain** in **2022** with a **8% higher performance** to the witnesses. High productivity confirmed in the official trials, GENVCE 2023, being the best in the cold areas.

CELEBRITY is a brown wheat, with **good health** and **resistance** to **bedridden**. High weight of 1000 grains.

CELEBRITY is one of the few wheat varieties with **tolerance to virosis** (mosaic virus).







#### CELEBRITY, a wheat with a great future with which to achieve high productions in medium, cool and irrigated drylands.





## AGRONOMIC CHARACTERISTICS

### DISEASE RESISTANCE

| CYCLE        | Winter        | MILDEW      |   |
|--------------|---------------|-------------|---|
| PRECOCITY    | Early         | BROWN RUST  |   |
| CHLORTOLURON | Tolerant      | YELLOW RUST |   |
|              | Medium / High | FUSARIUM    |   |
| QUALITY      | Bread Wheat   |             | ~ |

| MILDEW  |                 |           |        |        |      |
|---------|-----------------|-----------|--------|--------|------|
| VN RUST |                 |           |        |        |      |
| W RUST  |                 |           |        |        |      |
| EPTORIA |                 |           |        |        |      |
| JSARIUM |                 |           |        |        |      |
|         | 40 <sup>4</sup> | Mediu