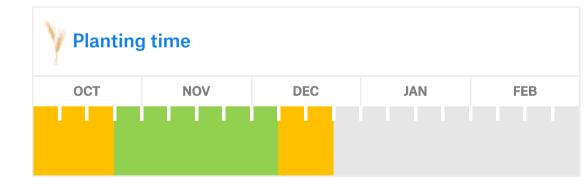

BALZAC has a large winter pause y a very high tillering capacity.

BALZAC has a grain with good bread quality, with an W of 120 - 180, goog protein content and **high specific weight**.

BALZAC, good yields supported by its great health. Very good performance against rust.