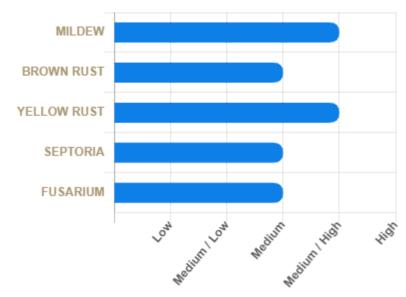

## **ARTUR NICK**

ARTUR NICK is awned **spring whea**t, with **high and regular yields**, suitable for semi-dry areas or late sowings in the wet ones.

ARTUR NICK is highly regarded by the flour mill factories due to their **extensibility**, that stand out in spite of the different growing conditions.





Reference variety in spring soft wheat.

ARTUR NICK, the most sowed wheat variety in Spain.







## AGRONOMIC FEATURES

| CYCLE        | Spring          |
|--------------|-----------------|
| EARLINESS    | Very early      |
| CHLORTOLURON | Sensible        |
| STRAW HEIGHT | Medium / High   |
| QUALITY      | Very Extensible |

## **DISEASES RESISTANCE**